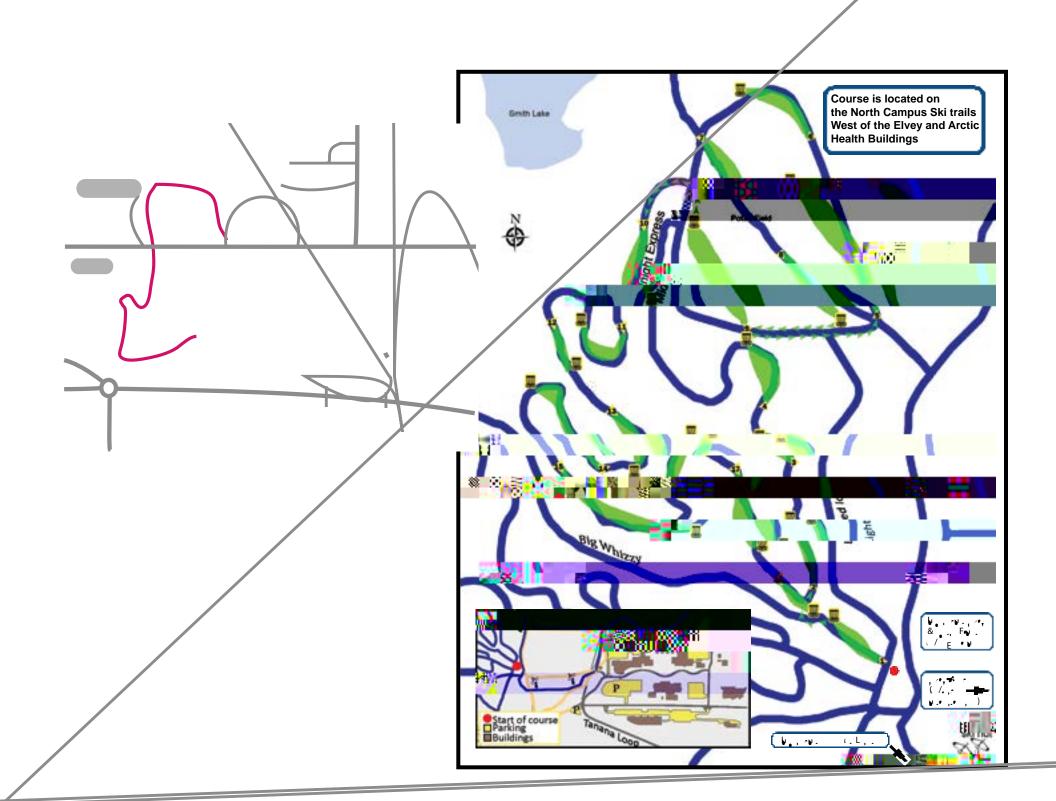

UAF is an AA/EO employer and educational institution

| PLAYERS                              |                               |        | 1       | 2          | 3          | 4        |
|--------------------------------------|-------------------------------|--------|---------|------------|------------|----------|
| HOLE                                 | PAR                           | DIST.  |         |            |            |          |
|                                      | Long                          | Course | -       | <u> </u>   |            |          |
| 1 Facilities<br>Services             | 3                             | 175    |         |            |            | Г        |
| 2 UAF                                | - 9                           | 996    | 2       |            | 0          |          |
| 3 Outdoor                            |                               | 215    |         |            |            |          |
| Adventures Adventures Chancellor's   | 3                             | 228    |         | -          | v—         | r-       |
| Office UAF Concert Band              |                               | 418    | _       | +          |            | -        |
| e Wood                               |                               | -110   |         | -          |            | ╘        |
| Cerner                               |                               |        |         |            |            |          |
| 7 Nanook<br>Tradit                   | <u> </u>                      | 240    | ۰.      | ι.         | ۰.         | L        |
| 8 The LIVE<br>Program                | 3                             | 319    |         |            |            |          |
| 9 Play It Again<br>Sports            | 3                             | 413    |         |            |            |          |
| 10 Jon Office of                     | 3                             | 217    |         | į.         |            | 1        |
| Info Technology<br>11 University     | 4                             | 355    | -       | +          |            | $\vdash$ |
| Advancement<br>12. Study Abroad      | -                             | 190    | -       | +          | -          | ⊢        |
| inc Program                          | 18 9                          | 1.01   |         | ġТ.        |            | 1        |
| 13 UA College<br>Savings Plan        | 3                             | 209    | · · · · |            | 1          |          |
| 14 SW Public<br>Affairs              | 3                             | 413    |         | ÷          | ê .        | Т        |
| 15 UAF Summer<br>Sessions            | 4                             | 459    |         |            |            |          |
| 16 Institute of<br>Arctic Biology    | 3                             | 214    |         |            |            |          |
| 17 Polar Express/<br>Dining Services | 3                             | 275    | _       | $\square$  |            | F        |
| 18 UA College<br>Savings Plan        | 3                             | 195    |         | $\vdash$   |            | ⊢        |
| Savings Plan                         | 8.2                           | CS6455 |         | -          | _          | -        |
| 1 Sunrise                            | 3                             | 216    |         | T          | Г          |          |
| Espresso                             | 1 3                           | 1 195  | -       | <u>+</u> + | <u>+</u> + | -        |
| 3                                    |                               |        | -       | +          | -          | $\vdash$ |
| 4                                    | 3                             | 288    | _       | -          | -          | -        |
| 675-C                                | 3                             | 421    | _       |            |            |          |
| 5 HooDoo<br>Brewing                  | 3                             | 243    | _       | 1          | <u> </u>   | -        |
| 6                                    | 3                             | 292    | -       |            |            |          |
| 7                                    | 3                             | 202    |         |            |            |          |
| 8                                    | $- \mathcal{L}_{\mathcal{I}}$ |        |         |            |            |          |
| 9                                    | 3                             |        |         |            |            |          |