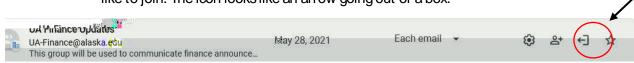

c. from the menu on the left side of the Groups page

d. on the right side of line that lists the Google group that you would like to join. The icon looks like an arrow going out of a box.