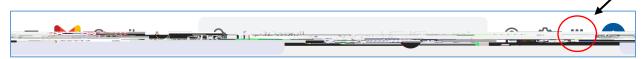

| 1. |    | to a University of Alaska Google group.                     |
|----|----|-------------------------------------------------------------|
|    | a. | Login to your Google email account.                         |
|    | b. | by selecting the 9 dots on the upper right side of the page |
|    |    |                                                             |
|    |    |                                                             |
|    |    |                                                             |
|    |    |                                                             |